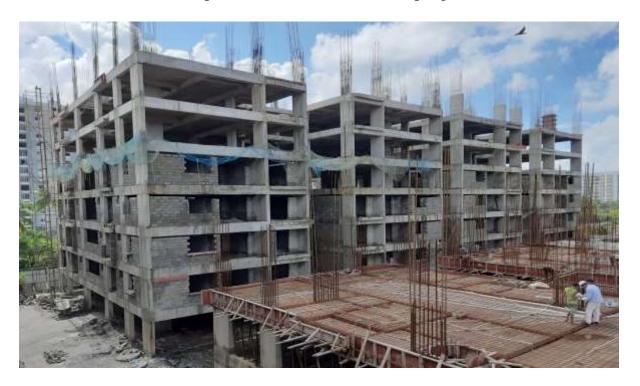

#### PHOTOGRAPHS OF WORK PROGRESS AS ON 30.11.2020

Block A1: Third Floor level slab Concrete casting 100% completed.

Block A2: Columns concrete work up to Second floor level 100% completed. Second Floor Level slab 1<sup>st</sup> half concrete casting 100% completed.

Block B1: Eight Floor Level slab concrete casting 100% completed. Block work at Sixth floor level 35% completed.

Block B2: Third Floor Level slab concrete casting 100% completed. Bar bending works for Columns up to fourth floor level on progress.