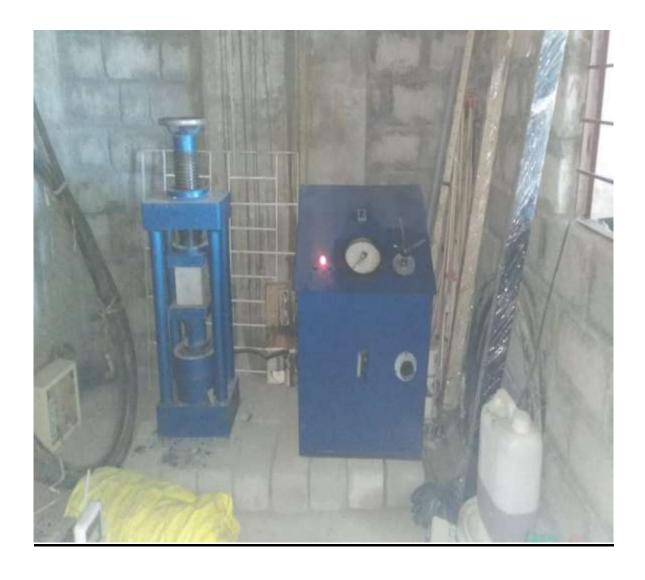

#### PHOTOGRAPH OF QUALITY CONTROL AT SITE

#### **Concrete Cube Compressive Strength Testing**