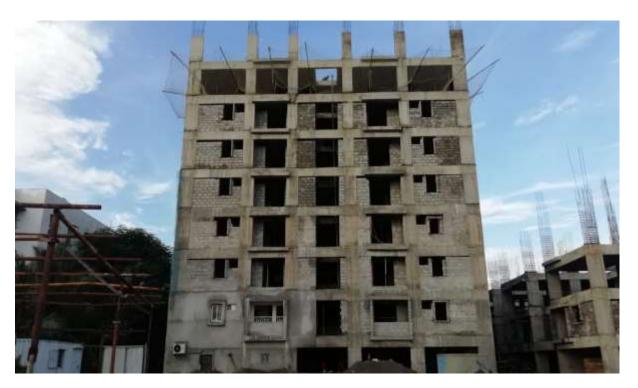

Block B1: Eight Floor Level slab concrete casting 100% completed. Block work at Sixth floor level 35% completed.

Block B2: Third Floor Level slab concrete casting 100% completed. Bar bending works for Columns up to fourth floor level on progress.