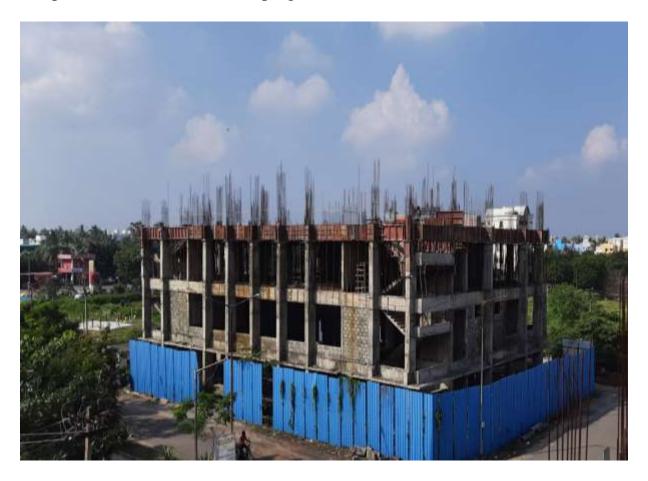

Community Hall: Shuttering & Bar bending works for Third floor level slab 65% completed and balance work on progress.