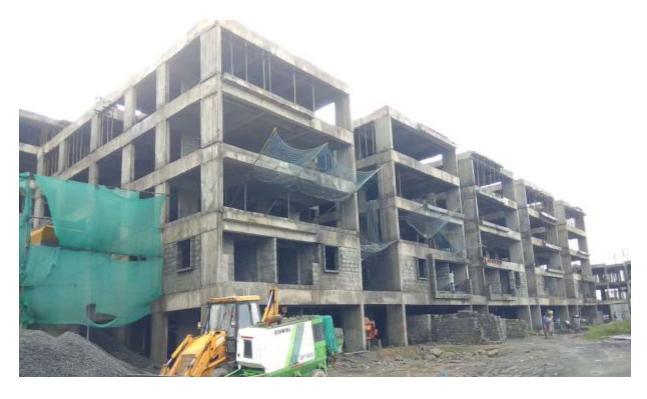

Block B1: Eight Floor Level slab concrete casting 100% completed. Block work at Sixth floor level 35% completed.

Block B2: Third Floor Level slab concrete casting 100% completed. Bar bending works for Columns up to fourth floor level on progress.