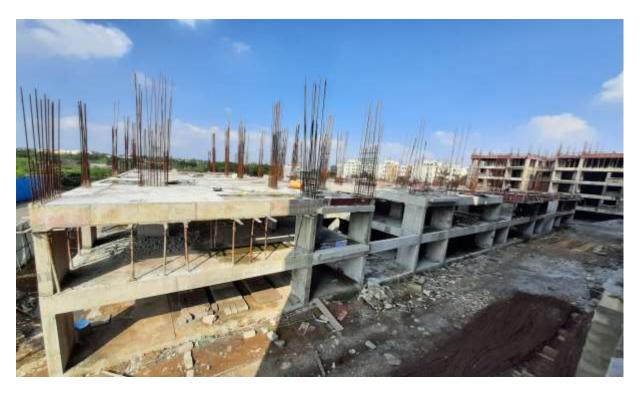

Block D2: Seventh floor level slab concrete casting 100% completed. Block work in Fourth floor 15% completed and balance work on progress.

Block D3: Fifth floor level slab First half concrete casting 100% completed. Shuttering and barbending work for Second half of Fifth foor 40% completed.