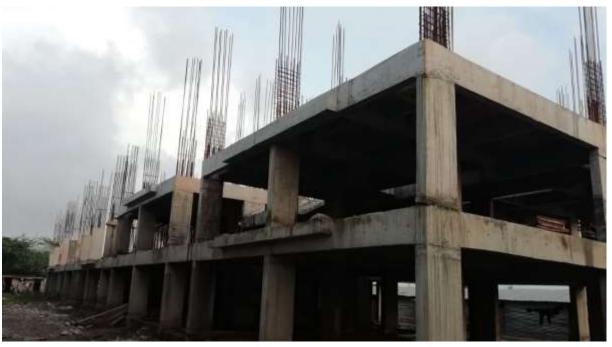

Block B1: Eight Floor Level slab concrete casting 100% completed. Block work at Sixth floor level 35% completed.

Block B2: Third Floor Level slab concrete casting 100% completed. Bar bending works for Columns up to fourth floor level on progress.