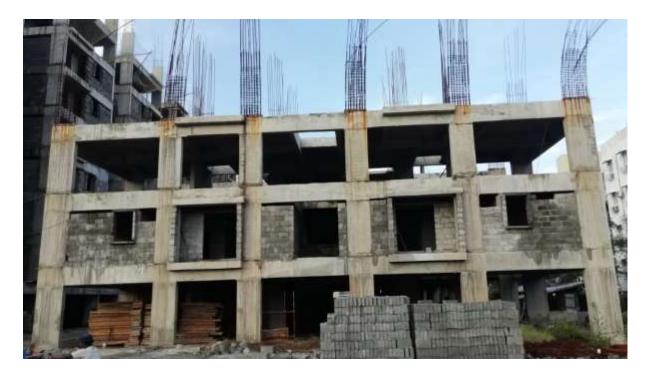

Block C1: Eight Floor Level slab concrete casting 100% completed. Wall Plastering at First floor 50% completed.

Block C2: Seventh Floor level slab First half concrete casting 100% completed. Shuttering and barbending works for 2<sup>nd</sup> half of Seventh Floor slab 70% completed and balance work on progress.