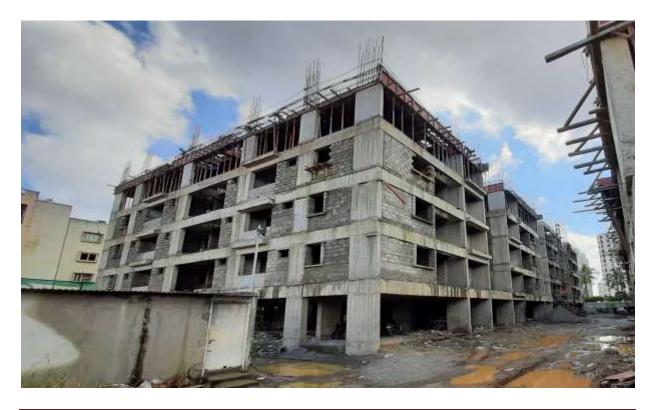

Block C1: Eight Floor Level slab concrete casting 100% completed. Wall Plastering at First floor 50% completed.

Block C2: Seventh Floor level slab First half concrete casting 100% completed. Shuttering and barbending works for 2<sup>nd</sup> half of Seventh Floor slab 70% completed and balance work on progress.

Block C3: Fifth Floor Level slab concrete casting 100% completed.

Block D1: Second floor Level slab  $1^{st}$  half concrete casting 100% completed. Shuttering works & Barbending works for  $2^{nd}$  half of Second floor level 70% completed.