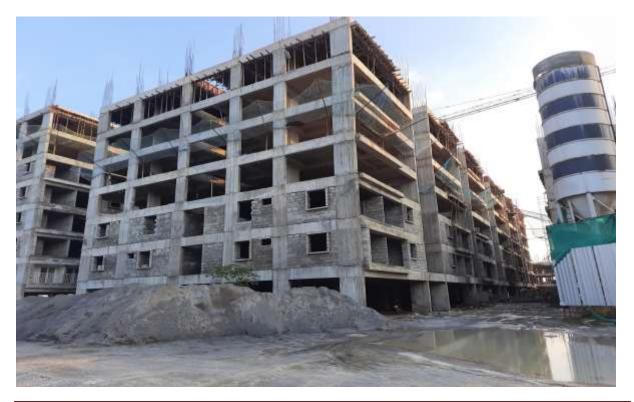

Block C1: Eight Floor Level slab concrete casting 100% completed. Wall Plastering at First floor 50% completed.

Block C2: Seventh Floor level slab First half concrete casting 100% completed. Shuttering and barbending works for 2<sup>nd</sup> half of Seventh Floor slab 70% completed and balance work on progress.

Block C3: Fifth Floor Level slab concrete casting 100% completed.

Block D1: Second floor Level slab  $1^{st}$  half concrete casting 100% completed. Shuttering works & Barbending works for  $2^{nd}$  half of Second floor level 70% completed.